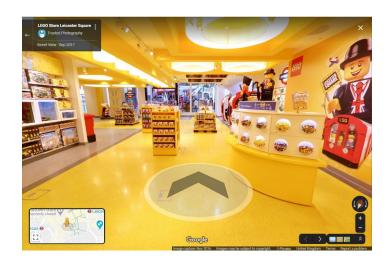

## **Google Street View Photography for Lego Leicester Square and UK Stores.**

<u>Local Exposure</u> recently shot <u>Google Street View</u> photography to tie in with the new Leicester Square Lego Store opening.

Navigate around from the comfort of your own mobile or tablet, and look out for all the great features of the store including Big Ben, the London Tube and the world's first Mosaic Maker, which allows fans to make a personalised portrait out of Lego!

Please take a look around a sample of stores, click the expand button to see the tours full screen.